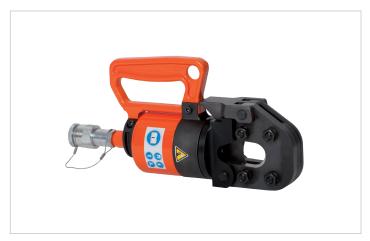

## Steel Cable Cutter | HWC 32 U

| Specifications                   |         |                    |
|----------------------------------|---------|--------------------|
| article number                   |         | 100.522.032        |
| model                            |         | HWC 32 U           |
| cutter type                      |         | steel cable        |
| short description                |         | Steel Cable Cutter |
| max. working pressure            | bar/Mpa | 720 / 72           |
| max. jaw opening                 | mm      | 32                 |
| capacity Ø steel cable 6x7       | mm      | 32                 |
| capacity Ø steel cable 6x12      | mm      | 32                 |
| capacity Ø steel cable 6x19      | mm      | 32                 |
| capacity Ø solid steel           | mm      | 25                 |
| capacity Ø reinforcing steel     | mm      | 25                 |
| capacity                         | kN/t    | 261.5 / 26.7       |
| required oil content (effective) | CC      | 135                |
| return type                      |         | spring             |
| weight, ready for use            | kg      | 7.5                |