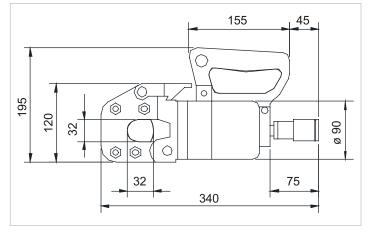

## Steel Cable Cutter | HWC 32 U

| Specifications                   |         |                    |
|----------------------------------|---------|--------------------|
| article number                   |         | 100.522.032        |
| model                            |         | HWC 32 U           |
| cutter type                      |         | steel cable        |
| short description                |         | Steel Cable Cutter |
| max. working pressure            | bar/Mpa | 720 / 72           |
| max. jaw opening                 | mm      | 32                 |
| capacity Ø steel cable 6x7       | mm      | 32                 |
| capacity Ø steel cable 6x12      | mm      | 32                 |
| capacity Ø steel cable 6x19      | mm      | 32                 |
| capacity Ø solid steel           | mm      | 25                 |
| capacity Ø reinforcing steel     | mm      | 25                 |
| capacity                         | kN/t    | 261.5 / 26.7       |
| required oil content (effective) | CC      | 135                |
| return type                      |         | spring             |
| weight, ready for use            | kg      | 7.5                |