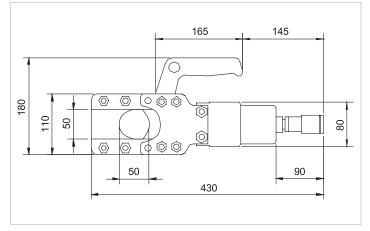

## Steel Cable Cutter | HWC 20 U

| Specifications                   |         |                    |
|----------------------------------|---------|--------------------|
| article number                   |         | 100.522.020        |
| model                            |         | HWC 20 U           |
| cutter type                      |         | steel cable        |
| short description                |         | Steel Cable Cutter |
| max. working pressure            | bar/Mpa | 720 / 72           |
| max. jaw opening                 | mm      | 50                 |
| capacity Ø steel cable 6x7       | mm      | 25                 |
| capacity Ø steel cable 6x12      | mm      | 30                 |
| capacity Ø steel cable 6x19      | mm      | 25                 |
| capacity Ø solid steel           | mm      | 22                 |
| capacity Ø reinforcing steel     | mm      | 19                 |
| capacity                         | kN/t    | 152.9 / 15.6       |
| required oil content (effective) | CC      | 120                |
| return type                      |         | spring             |
| weight, ready for use            | kg      | 8.5                |