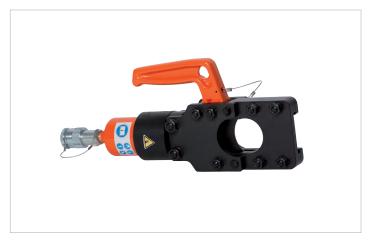

## Steel Cable Cutter | HWC 20 U

| Specifications                   |         |                    |
|----------------------------------|---------|--------------------|
| article number                   |         | 100.522.020        |
| model                            |         | HWC 20 U           |
| cutter type                      |         | steel cable        |
| short description                |         | Steel Cable Cutter |
| max. working pressure            | bar/Mpa | 720 / 72           |
| max. jaw opening                 | mm      | 50                 |
| capacity Ø steel cable 6x7       | mm      | 25                 |
| capacity Ø steel cable 6x12      | mm      | 30                 |
| capacity Ø steel cable 6x19      | mm      | 25                 |
| capacity Ø solid steel           | mm      | 22                 |
| capacity Ø reinforcing steel     | mm      | 19                 |
| capacity                         | kN/t    | 152.9 / 15.6       |
| required oil content (effective) | CC      | 120                |
| return type                      |         | spring             |
| weight, ready for use            | kg      | 8.5                |