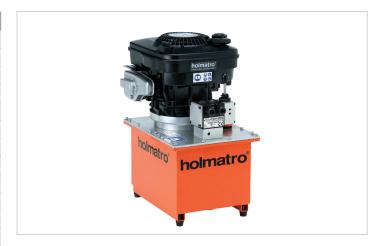

## 18 W 50 P | Vari Pump

| Specifications                |         |                            |
|-------------------------------|---------|----------------------------|
| article number                |         | 100.162.016                |
| model                         |         | 18 W 50 P                  |
| max. working pressure         | bar/Mpa | 720 / 72                   |
| short description             |         | Vari Pump                  |
| capacity oil tank (effective) | CC      | 50000                      |
| number of outputs             |         | 1                          |
| number of stages              |         | 2                          |
| first stage output / min.     | CC      | 5700                       |
| second stage output / min.    | CC      | 200                        |
| first stage pressure range    | bar/Mpa | 0 - 2000 / 0 - 200         |
| second stage pressure range   | bar/Mpa | 200 - 720 / 20 - 72        |
| operator type                 |         | petrol engine              |
| engine                        |         | 4-stroke - 4.2 HP - 3.1 kW |
| weight, ready for use         | kg      | 95.0                       |
| dimensions (LxWxH)            | mm      | 500 x 380 x 697            |